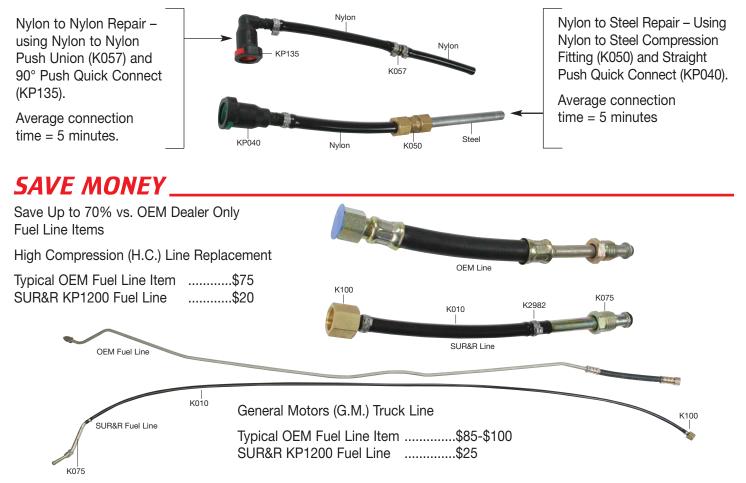

### Whether you want to replace or repair, professional mechanics know the KPI200 is the RIGHT choice.

Following are several of the hundreds of examples that make the KP1200 the preferred option vs. OEM Fuel Lines

#### SAVE TIME

Save up to 75% off installation time -

Convenient push button thumb release makes connections quick and easy. Nylon lines are flexible. No more difficulty handling rigid steel lines.

### EASY INSTALLATION

Typical installations can be done in less than 5 minutes in 3 easy steps.

- 1st Cut the tubing to length
- 2nd Using your hands (no tools required), attach the fitting to the nylon tube by pushing together
- 3rd Crimp clamp

You're done. It's that simple!