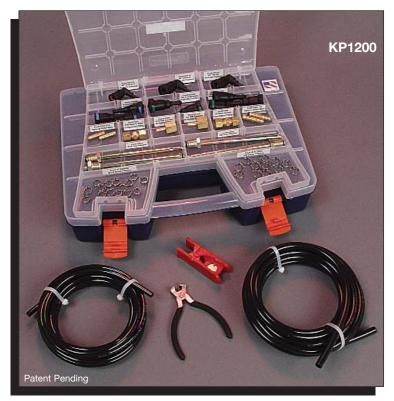

# **KP1200 Fuel Line Replacement Kit**

## Save Time & Money!

- CONVENIENT Everything You Need In One Kit
- COST-EFFECTIVE Save Up To 70% vs. OEM Fuel Lines
- EASY-TO-USE No Special Insertion Tools Required; Reduces Labor Time
- Fits Most Trucks, Cars & SUVs

#### Made in USA

Universal Quick Connects Fit G.M., Chrysler, & Ford Thumb Release Convenience No Special Disconnect Tools Required

| KIT CONTENTS |                                      |                     |        |                                     |                     |  |  |  |
|--------------|--------------------------------------|---------------------|--------|-------------------------------------|---------------------|--|--|--|
| PART #       | DESCRIPTION                          | QUANTITY<br>PER KIT | PART # | DESCRIPTION                         | QUANTITY<br>PER KIT |  |  |  |
| K005         | 5/16 Nylon Line                      | 15'                 | K075   | 3/8 GM Line Adapter                 | 2                   |  |  |  |
| K010         | 3/8 Nylon Line                       | 15'                 | K095   | 5/16 GM Female to Nylon Line Adapte | er 1                |  |  |  |
| KP020        | 3/8 Straight Push quick connect      | 3                   | K100   | 3/8 GM Female to Nylon Line Adapter | 1                   |  |  |  |
| KP030        | 3/8-5/16 Straight Push quick connect | 2                   | KP125  | 3/8 90 deg. Push Quick Connect      | 1                   |  |  |  |
| KP040        | 5/16 Straight Push quick connect     | 3                   | KP130  | 3/8-5/16 90 deg. Push Quick Connect | 1                   |  |  |  |
| K050         | 5/16 Nylon to Steel Comp. Fitting    | 1                   | KP135  | 5/16 90 deg Push Quick Connect      | 1                   |  |  |  |
| K057         | 5/16 Nylon to Nylon Push Union       | 2                   | K2980  | 5/16 seal clamps                    | 1 pkg               |  |  |  |
| K060         | 3/8 Nylon to Steel Comp. Fitting     | 1                   | K2982  | 3/8 seal clamps                     | 1 pkg               |  |  |  |
| K067         | 3/8 Nylon to Nylon Push Union        | 2                   | TC-1   | Tube Cutter                         | 1                   |  |  |  |
| K070         | 5/16 GM Line Adapter                 | 2                   | CP01   | Clamp Pliers                        | 1                   |  |  |  |